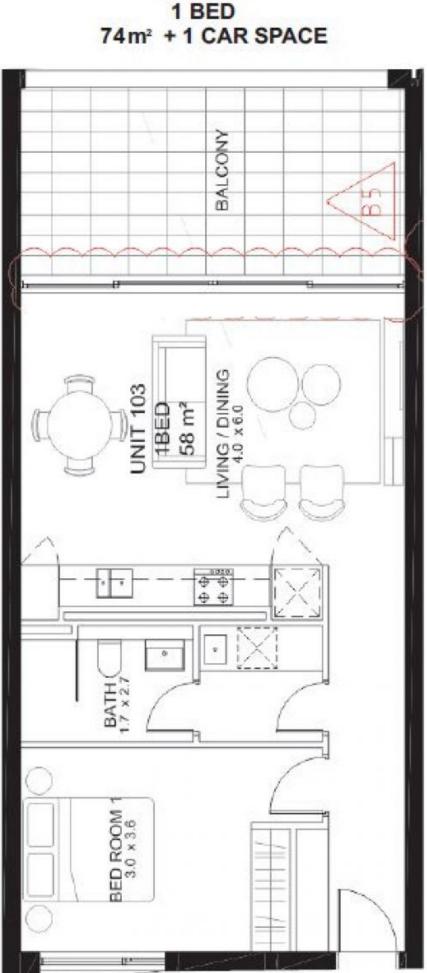

is is a rare opportunity to secure a brand new apartment within an exclusive boutique complex.

Location

Situated in the heart of thriving Thirroul, this convenient location allows you to walk to everything! Located around the corner from the main hub of Thirroul, here you will find a plethora of bespoke retail collectives, upmarket cafes, supermarkets and a wide range of services.

For those who require a commute to work, the train station is footsteps from your front door and the highway is accessible for an easy 90-minute drive to Sydney.

The major attraction of this location is the proximity to world-renowned beaches. Meander down to the golden sands and sparkling waters of Thirroul Beach, home to beautiful parks and reserves, Thirroul L

Price:

Price Guide \$635,500

Adam McMahon



**UNIT 103** 1 BED