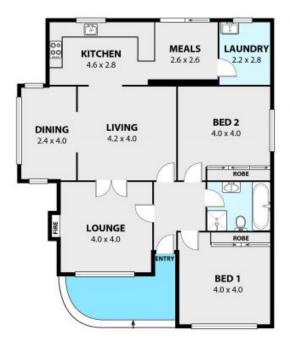

\$430 Available Date: 2019-06-19

Sue English

Internal Space 117m<sup>2</sup>

18 CALDWELL AVE, TARRAWANNA

(N) Plans shown are for precentation passones and are subject in large legal document or title and are subject to errors, embolisms, haccuracies and should not be used as sale and societies.

Internal Space 117m<sup>2</sup>

Plans shown are for precentation passones and are subject in a large legal document or title and are subject to errors, embolisms, haccuracies and should not be used as sale and societies.