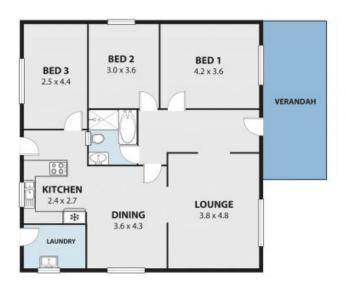

88 CORRIMAL ST, WOLLONGONG N Internal Space 127m<sup>2</sup>

Fluss shown are for preventation purposes and are not part of any legal document or life and are subject to errors, pressures, inaccurates and should not be used as sole and accounter reference. Purchasion spins are for general information only and do not constitute any reponentation on the part of the vendor or agent. No lability will be accepted. APX-RELAG