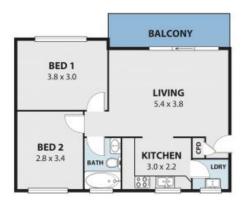

## NEAT AND TIDY 2 BEDROOM UNIT IN LEAFY WOONONA COMPLEX

Set back from the road, nestled amongst the leafy green trees and gardens, this impeccably presented apartment is move in or rent out ready. Walking distance to town and beach, a convenient carefree coastal lifestyle awaits!

Easily accessible to the M1, the home is only 90 minutes to Sydney and 15 minutes to Wollongong and is serviced by train and bus links.

Property

Perched on the 1st floor, this stylish abode resides in a well-presented and highly regard