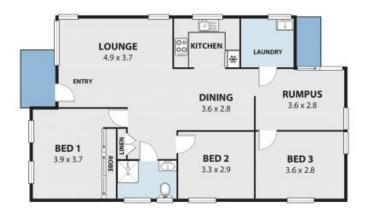

**Adam McMahon** 

02 4267 5377

19 COTTERILL AVE, WOONONA N Internal Space 117m²

Place shows are for preventation purposes and are not part of any legal document or title and are subject to enter, controllers, materials and all should not be used as sold and account or reference. Fact colors, part out or agent. No liability will be accepted. ACCRETABL