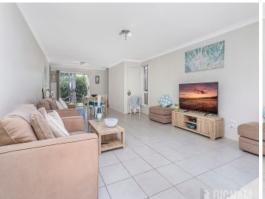

## Features include:

- Three large bedrooms all generously proportioned and equipped with built-in robes.
- Free-flowing layout seamlessly integrates the living spaces with the kitchen.
- Impressive well equipped kitchen overlooking the backyard, allowing you to keep an eye on the kids while you cook, includes gas cooktop, dishwasher, contemporary tiled splashback and plenty of cupboard space.
- Living areas spill out onto the alfresco area, presenting an idyllic spot to barbeque and entertain with family and friends.
- Two bedrooms positioned at the front of the home also boast breathtaking escarpment views.