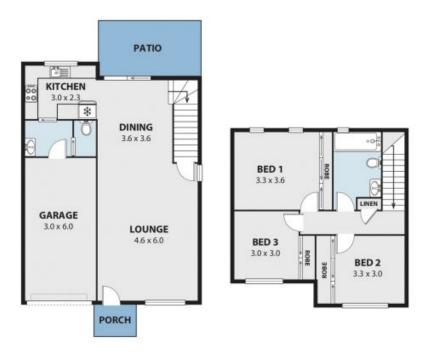

**Price:** \$530 **Available Date:** 2019-07-21

Sue English

16C GAYANTAY WAY, WOONONA

Plans shown are for presentation purposes and are not part of largy legal document or Otto and are subject to enter, entissines, inaccuracies and should not be used as sole and accurate internal Space 129m<sup>2</sup>

Plans shown are for presentation purposes and are not part of largy legal document or Otto and are subject to enter, entissines, inaccuracies and should not be used as sole and accurate internal Space 129m<sup>2</sup>