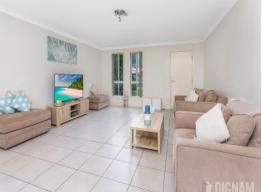

## Features include:

- Three large bedrooms all generously proportioned and equipped with built-in robes.
- Free-flowing layout seamlessly integrates the living spaces with the kitchen.
- Impressive well equipped kitchen overlooking the backyard, allowing you to keep an eye on the kids while you cook, includes gas cooktop, dishwasher, contemporary tiled splashback and plenty of cupboard space.
- Living areas spill out onto the alfresco area, presenting an idyllic spot to barbeque and entertain with family and friends.
- Two bedrooms positioned at the front of the home also boast breathtaking escarpment views.