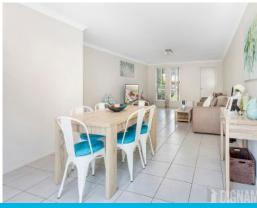

## Features include:

- Three large bedrooms all generously proportioned and equipped with built-in robes.
- Free-flowing layout seamlessly integrates the living spaces with the kitchen.
- Impressive well equipped kitchen overlooking the backyard, allowing you to keep an eye on the kids while you cook, includes gas cooktop, dishwasher, contemporary tiled splashback and plenty of cupboard space.
- Living areas spill out onto the alfresco area, presenting an idyllic spot to barbeque and entertain with family and friends.
- Two bedrooms positioned at the front of the home also boast breathtaking escarpment views.