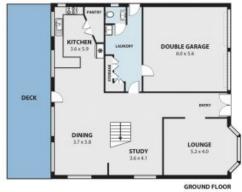

## HUGE FAMILY HOME WITH DUAL LIVING, WALKING DISTANCE TO TOWN AND BEACH

Tucked away in a whisper quiet cul-de-sac, this sprawling 5 bedroom family home offers space and size to accommodate the growing family.