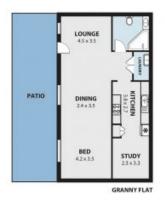

Footsteps to the pristine sands of McCauley's Beach, this unique find also includes a versatile granny flat offering a plethora of living options.

**Price:** \$1,244,000

Location

The vibrant town centre of Thirroul is also within a 15-minute walk and is where you'll find all the amenities you need including trendy cafes, retail outlets, supermarkets and the Thirroul Train Station.