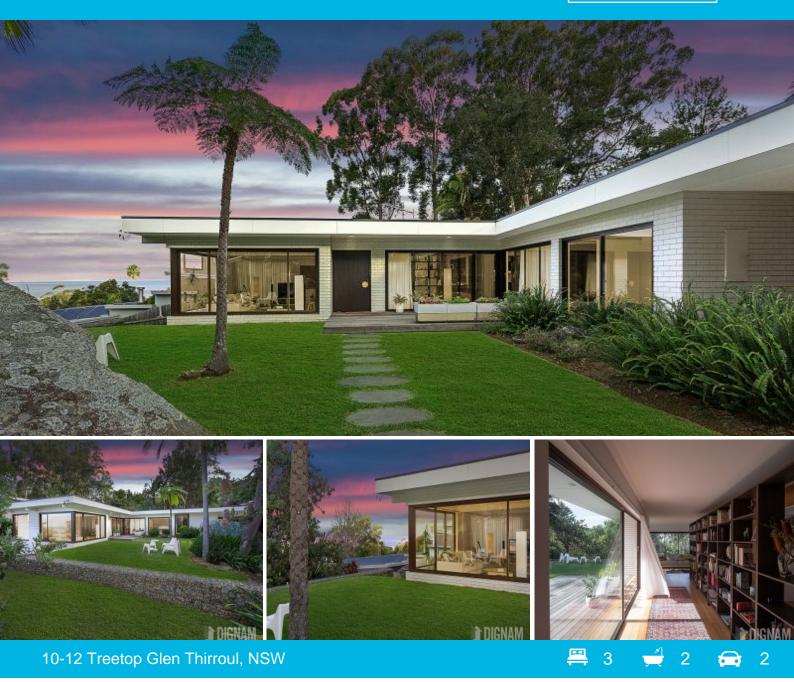

## BESPOKE LIVING AMONGST THE TREETOPS

Nudging the spectacular Illawarra escarpment, this bespoke hilltop home has undergone a stunning transformation. Designed by the highly acclaimed architect Hans Freymadl and built by award-winning local builder Shane Simpson Construction, this truly is an exceptional coastal home that only comes to market once in a lifetime.

## Location

Bordering the escarpment, this remarkable home enjoys an elevated aspect yet is only a short stroll to the eclectic township of Thirroul. Home to boutique retail outlets, casual and fine dining restaurants, supermarkets, a library and a theatre, the village also boasts a full range of services.

····

Property...

...

Perched on the aptly named "Treetop Glen," this secluded oasis occupies a commanding hilltop position, surrounded by leafy trees which enhance the tranquil ambiance of the home. Showcasing a functional, rationalist approach to design

synonymous with Hans Freymadl, the home brings a sense of the outdoors inside with oversi

 Price:
 \$1,780,000

 Council Rates:
 \$921.00 p/q

Adam McMahon Adam McMahon 02 4267 5377

10 TREETOP GLEN, THIRROUL Internal Space 167m<sup>2</sup>