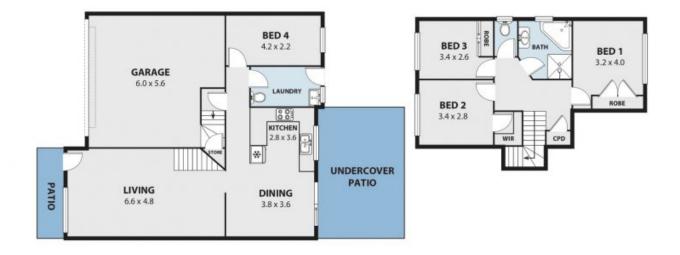

Features include:

- -Three large bedrooms, the master with air-conditioning, ceiling fan and a built-in robe
- Fourth bedroom/study
- Generous sized loungeroom flows to the separate dining and kitchen.

- Modern and stylish, the kitchen is packed with quality stainless steel appliances including a gas cooktop and offers loads of bench and cupboard space to store all the kitchen essentials.

- Courtyard features a covered outdoor entertaining area

- Double lock-up garage

 Price:
 \$590 pw

 Available Date:
 2021-06-01

Sue English

3/26 POPES ROAD WOONONA N Internal Space 152m<sup>2</sup>

Plans shown are for presentation purposes and are not part of any legal docoment or title and are subject to enter, antenium, inaccaracies and should not the used as one and accarate reference. Particulars gives are for general information andy and do not constitute any representation on the part of the vender or agent. Na kaldity will be accepted. ASZ SES.00