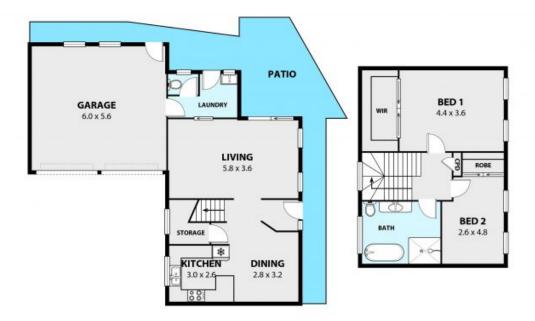

**Price:** \$520 **Available Date:** 2019-07-23

Sue English

2/17 GWYTHER AVE, BULLI Internal Space 129m²

Plans shown are fine presentation purposes and are not part of any legal discurrent or life and are subject to errors, consistent, inaccrucies and should not be used as sole and account reference. Particulars given are for general information only and do not constitute any representation on the part of the vendor or agent. No failulity will be accepted. AR2 INETAU