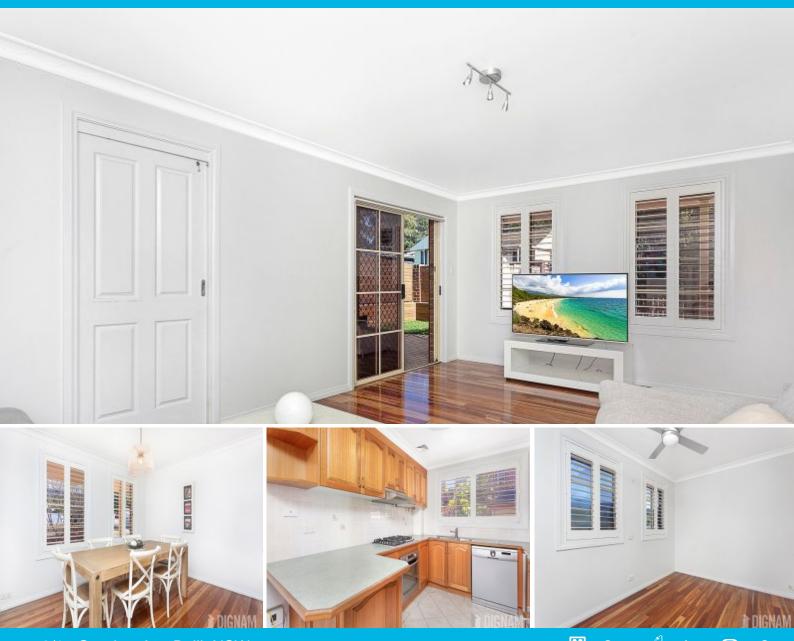

## TOWN HOME

This townhouse embraces all the qualities of a home, completely freestanding and with no common walls whatsoever. Wonderfully close to the hub of Bulli village , yet so peaceful and quiet with views of the escarpment and only minutes away from pristine beaches.

Features include:

- Two bedrooms with ceiling fans and built in robes, master has walk in robe
- Good sized kitchen with gas cooktop and dishwasher
- Luxurious bathroom with stand alone bath
- Beautiful and sleek spotted gum flooring and plantation shutters
- Gas heating available
- Downstairs toilet and internal access from double lock up garage
- Relaxing courtyard with built in seating perfect for entertaining