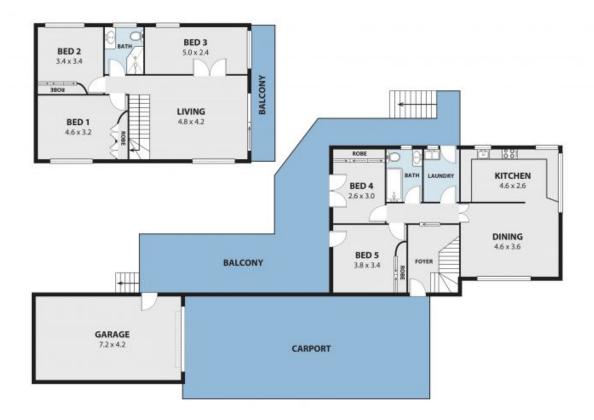

Price:

Contact Agent

**Adam McMahon** 

**Adam McMahon** 

02 4267 5377

2 WARD PL, BALGOWNIE Internal Space 172m<sup>2</sup>

Plans shown are for presentation purposes and are not part of any logal document or title and are subject to errors, entissibles, inaccurates and should not be used as yole and accurate seference. Particulars given are for general information only and do not userable any representation on the part of the windor or agent, No labelity will be accepted. ARE NETAU