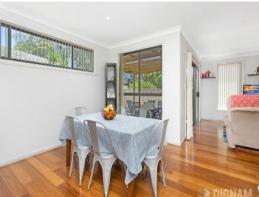

Features include:

- Three king sized bedrooms
- Master suite features a stylish ensuite and walk-in robe, whilst the 2 remaining bedrooms include built-in robes and can easily fit a king-size bed.
- Kitchen features a large pantry, quality stainless steel appliances, and an eat-in breakfast bar.
- Light-filled interiors and striking floating floors create a sense of warmth throughout
- Open plan living and dining rooms spill onto the covered outdoor deck
- Full-size family bathroom is complete with bath, toilet, and shower.
- Double lock up garage
- Township of Dapto is an approx 3-minute drive and offers a variety of shops, cafes, a swimming pool and train  $\boldsymbol{s}$