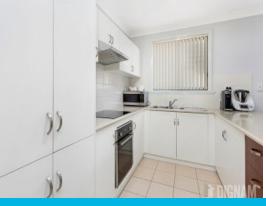

Features include:

- Three king sized bedrooms
- Master suite features a stylish ensuite and walk-in robe, whilst the 2 remaining bedrooms include built-in robes and can easily fit a king-size bed.
- Kitchen features a large pantry, quality stainless steel appliances, and an eat-in breakfast bar.
- Light-filled interiors and striking floating floors create a sense of warmth throughout
- Open plan living and dining rooms spill onto the covered outdoor deck
- Full-size family bathroom is complete with bath, toilet, and shower.
- Double lock up garage
- Township of Dapto is an approx 3-minute drive and offers a variety of shops, cafes, a swimming pool and train  $\boldsymbol{s}$