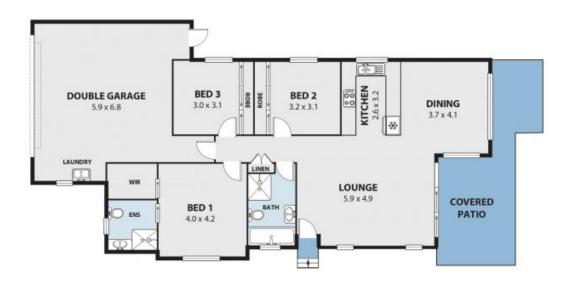

Features include:

- Three king sized bedrooms
- Master suite features a stylish ensuite and walk-in robe, whilst the 2 remaining bedrooms include built-in robes and can easily fit a king-size bed.
- Kitchen features a large pantry, quality stainless steel appliances, and an eat-in breakfast bar.
- Light-filled interiors and striking floating floors create a sense of warmth throughout
- Open plan living and dining rooms spill onto the covered outdoor deck
- Full-size family bathroom is complete with bath, toilet, and shower.
- Double lock up garage
- Township of Dapto is an approx 3-minute drive and offers a variety of shops, cafes, a swimming pool and train  $\boldsymbol{s}$