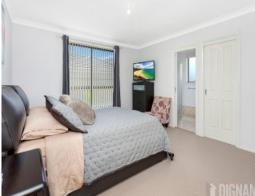

Features include:

- Three king sized bedrooms
- Master suite features a stylish ensuite and walk-in robe, whilst the 2 remaining bedrooms include built-in robes and can easily fit a king-size bed.
- Kitchen features a large pantry, quality stainless steel appliances, and an eat-in breakfast bar.
- Light-filled interiors and striking floating floors create a sense of warmth throughout
- Open plan living and dining rooms spill onto the covered outdoor deck
- Full-size family bathroom is complete with bath, toilet, and shower.
- Double lock up garage
- Township of Dapto is an approx 3-minute drive and offers a variety of shops, cafes, a swimming pool and train  $\boldsymbol{s}$