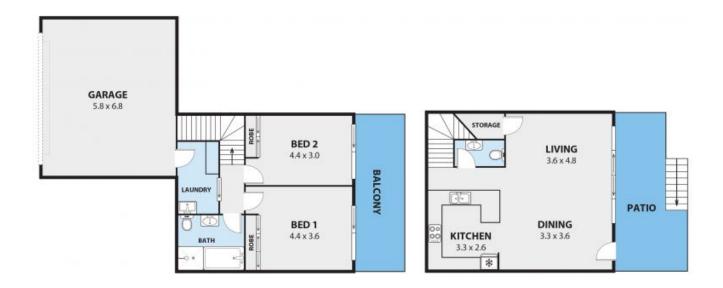

## dignam

15/2-12 Young Street Wollongong, NSW

2

 Price:
 \$630,000

 Council Rates:
 \$323.00 p/q

 Water Rates:
 \$163.00 p/q

 Strata Rates:
 \$910.00 p/q

**Matt Dignam** 

**Matt Dignam** 

02 4267 5377

Property
Positioned on the groun