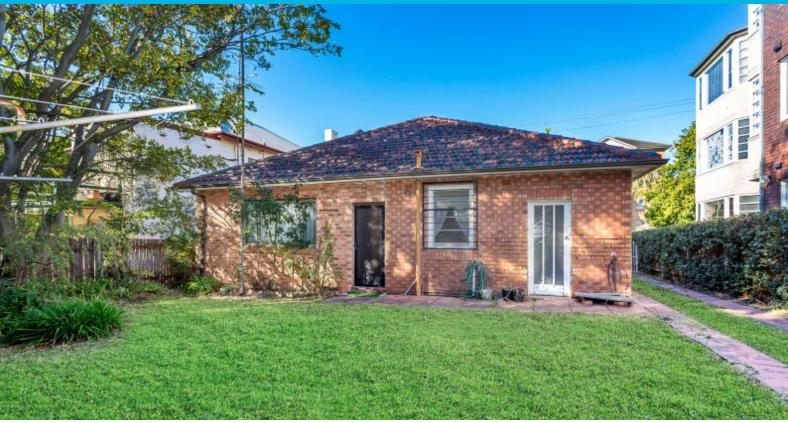

## **CHARM AND SPACE**

Boasting charm and space this three home is nestled perfectly between the beautiful Belmore Basin and Wollongong township. Upon stepping inside this single level home, the quaint charm of yesterday is showcased throughout featuring stunning ornate cornices, and and high ceilings.

Features include:

- Three generously-sized bedrooms with built in robes
- Brand new renovated kitchen
- Spacious bathroom complete with shower, bath and toilet.
- A gorgeous front verandah welcomes you to entrance
- Clearly defined living areas include a separate lounge and dining room
- Single lock-up garage and a laundry.
- Best of both worlds at your doorstep with pristine beaches and urban amenities located within a short and level walk.