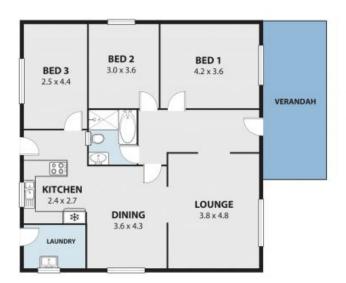

## **CHARM AND SPACE**

Boasting charm and space this three home is nestled perfectly between the beautiful Belmore Basin and Wollongong township. Upon stepping inside this single level home, the quaint charm of yesterday is showcased throughout featuring stunning ornate cornices, and and high ceilings.

Features include:

- Three generously-sized bedrooms with built in robes
- Brand new renovated kitchen
- Spacious bathroom complete with shower, bath and toilet.
- A gorgeous front verandah welcomes you to entrance
- Clearly defined living areas include a separate lounge and dining room
- Single lock-up garage and a laundry.
- Best of both worlds at your doorstep with pristine beaches and urban amenities located within a short and level walk.

**Price:** \$680 pw **Available Date:** 2022-02-18

Dignam Real Estate

**Property Management** 

88 CORRIMAL ST, WOLLONGONG N Internal Space 127m<sup>2</sup>

Fluss shown are for preventation purposes and are not part of any legal document or life and are subject to errors, pressures, inaccurates and should not be used as sole and accounter reference. Purchasion spins are for general information only and do not constitute any representation on the part of the vendor or agent. No lability will be accepted. APX-RELAG