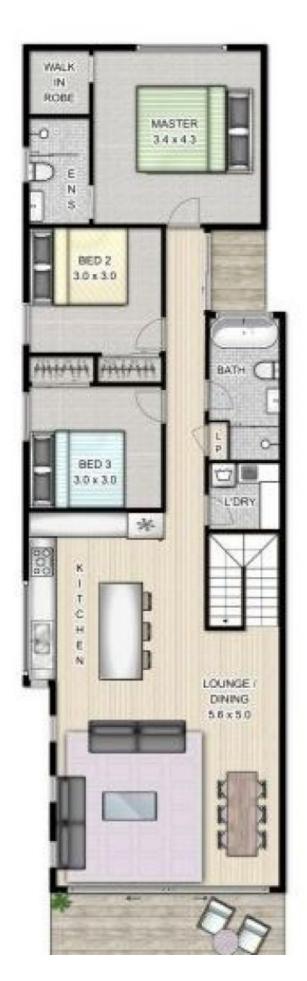

## Features include:

- Master bedroom is an elegant retreat showcasing a huge walk-in robe and a luxury ensuite with a walk-in shower.
- Remaining two bedrooms are fitted with built-ins and share a resort-style bathroom featuring a free-standing bath, shower, toilet and a floating vanity.
- Crisp white, polyurethane kitchen boasts an oversized island, window and tiled splashbacks, Caesarstone benchtops, gas cooking and generous storage.
- Light and airy, with an open plan kitchen/dining, flowing out to a north facing entertaining deck with sweeping ocean and escarpment views.
- Separate study, lock up garage, loads of storage, and private courtyard all contribute to this wonderful family home.
- Only a short stroll directly to the beach, and also just minutes' walk to schools, transport, eateries, sportin