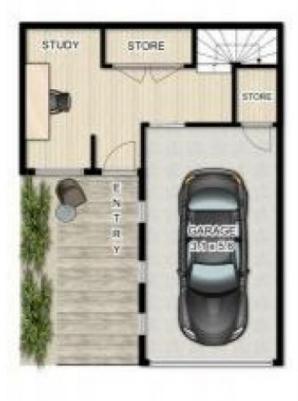

## Features include:

- Master bedroom is an elegant retreat showcasing a huge walk-in robe and a luxury ensuite with a walk-in shower.
- Remaining two bedrooms are fitted with built-ins and share a resort-style bathroom featuring a free-standing bath, shower, toilet and a floating vanity.
- Crisp white, polyurethane kitchen boasts an oversized island, window and tiled splashbacks, Caesarstone benchtops, gas cooking and generous storage.
- Light and airy, with an open plan kitchen/dining, flowing out to a north facing entertaining deck with sweeping ocean and escarpment views.
- Separate study, lock up garage, loads of storage, and private courtyard all contribute to this wonderful family home.
- Only a short stroll directly to the beach, and also just minutes' walk to schools, transport, eateries, sportin