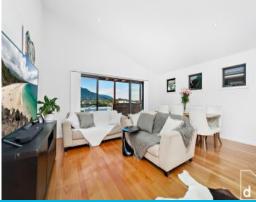

## Features include:

- Master bedroom is an elegant retreat showcasing a huge walk-in robe and a luxury ensuite with a walk-in shower.
- Remaining two bedrooms are fitted with built-ins and share a resort-style bathroom featuring a free-standing bath, shower, toilet and a floating vanity.
- Crisp white, polyurethane kitchen boasts an oversized island, window and tiled splashbacks, Caesarstone benchtops, gas cooking and generous storage.
- Light and airy, with an open plan kitchen/dining, flowing out to a north facing entertaining deck with sweeping ocean and escarpment views.
- Separate study, lock up garage, loads of storage, and private courtyard all contribute to this wonderful family home.
- Only a short stroll directly to the beach, and also just minutes' walk to schools, transport, eateries, sportin