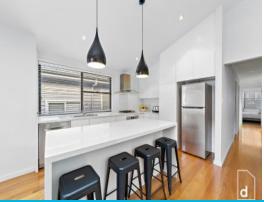

## Features include:

- Master bedroom is an elegant retreat showcasing a huge walk-in robe and a luxury ensuite with a walk-in shower.
- Remaining two bedrooms are fitted with built-ins and share a resort-style bathroom featuring a free-standing bath, shower, toilet and a floating vanity.
- Crisp white, polyurethane kitchen boasts an oversized island, window and tiled splashbacks, Caesarstone benchtops, gas cooking and generous storage.
- Light and airy, with an open plan kitchen/dining, flowing out to a north facing entertaining deck with sweeping ocean and escarpment views.
- Separate study, lock up garage, loads of storage, and private courtyard all contribute to this wonderful family home.
- Only a short stroll directly to the beach, and also just minutes' walk to schools, transport, eateries, sportin