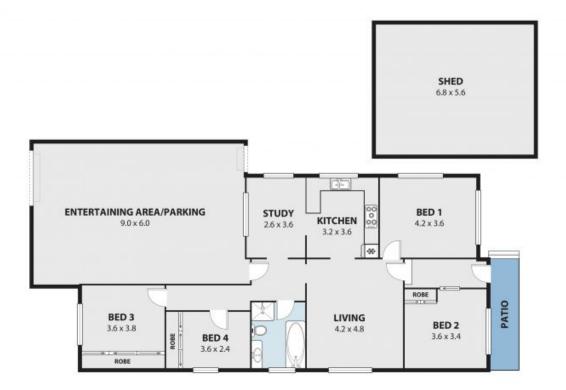

**Matt Dignam** 

**Matt Dignam** 

02 4267 5377

79 PRINCES HWY CORRIMAL (N) Internal Space 209m<sup>2</sup>

Plans shown are for presentation paperses and are not part of any legal document as talk and are subject to entors, oriessions, inacconduct and should not be used as sale and accurance reference. Porticulars given are for general information only and do not constitute any expresentation on the part of the vendor or opent. No liability will be accepted. ARE NET NET.