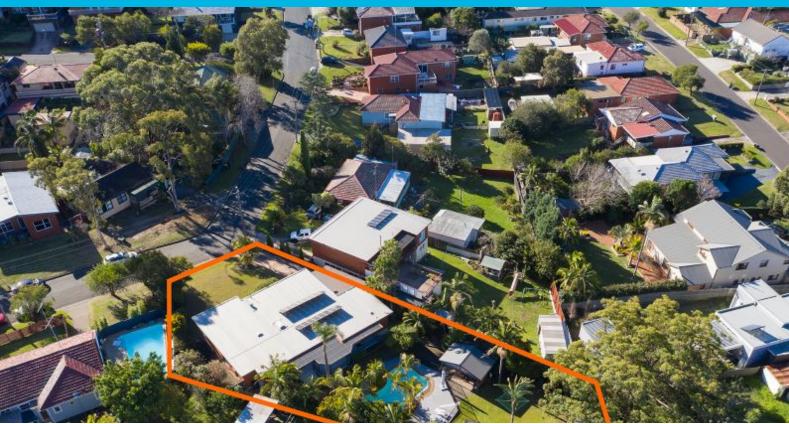

## TRANQUIL FAMILY RETREAT

Tucked away at the foothills of spectacular Mount Keira, a tropical paradise awaits! Perched on an expansive 1157m2 (approx) of land, the home showcases multiple indoor and outdoor living spaces and a sparkling inground pool framed by lush lawns and palms? a hidden oasis in your own backyard!

17 ANDREW AVE KEIRAVILLE
Internal Space 241m<sup>2</sup>

Plate shown are for presentation purposes and are not part of any legal document or title and are subject to enter, consistent, inaccurates and should not be used as sale and accurate enformers. Particulars given are for general information only and do not constitute any representation on the part of the weeter or agent. No liability will be accepted. ARE ARE ARE