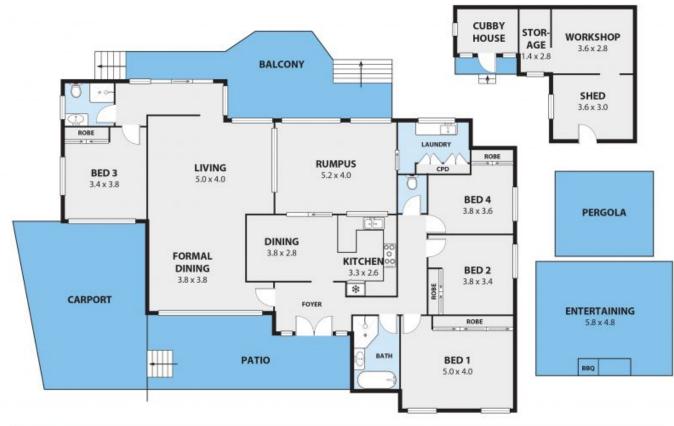

17 ANDREW AVE KEIRAVILLE
Internal Space 241m<sup>2</sup>

Plate shown are for presentation purposes and are not part of any legal document or title and are subject to enter, consistent, inaccurates and should not be used as sale and accurate enformers. Particulars given are for general information only and do not constitute any representation on the part of the weeter or agent. No liability will be accepted. ARE ARE ARE