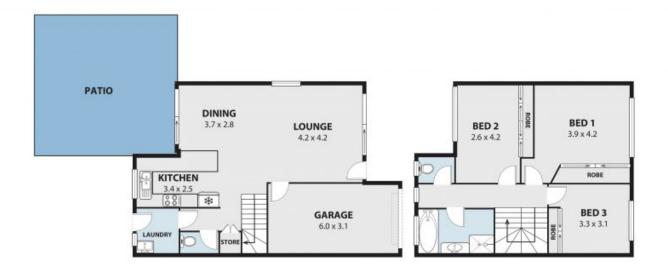

## Features include:

- Three bedrooms all of which are equipped with built-in robes for extra storage.
- Entry-level has been designed for informal living showcasing an open plan layout, encompassing a lounge, dining room and kitchen.
- Ducted air-conditioning
- Sleek and sophisticated, the renovated kitchen is brimming with quality inclusions such as stainless steel appliances and ample cupboard space.

Internal Space 137m<sup>2</sup>

Then shaws are for preventation or year and are not prevented to every representation on the part of the vendor or agrees. No knicking well be socreted. ARE METAU

AR2