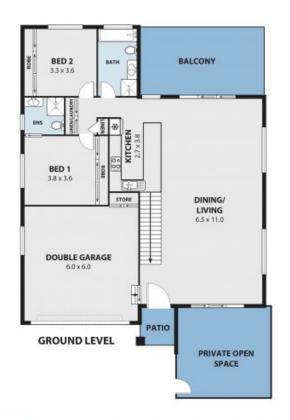

Price:

\$745,000

Property...

Set back from the road and relishing in private surrounds, this contemporary masterpiece welcomes you into the home with a stunning timber and glass entryway. Sprawled across 2 lev