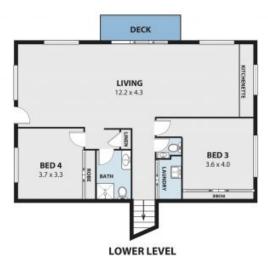

Price:

\$745,000

Property...

Set back from the road and relishing in private surrounds, this contemporary masterpiece welcomes you into the home with a stunning timber and glass entryway. Sprawled across 2 lev