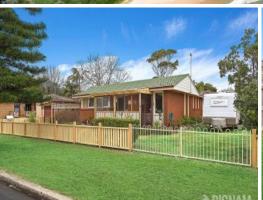

## Features include:

- Three large bedrooms, the master bedroom is equipped with built-in robes for extra storage.
- Sun-filled kitchen which has been updated with quality appliances and ample storage.
- Servicing the bedrooms is the bathroom complete with a shower over bath, vanity and a separate toilet
- Generous lounge leads to the separate dining room
- Front porch and paved alfresco area are the perfect spots for relaxing with a good book and a coffee.