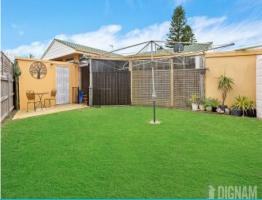

## Features include:

- Three large bedrooms, the master bedroom is equipped with built-in robes for extra storage.
- Sun-filled kitchen which has been updated with quality appliances and ample storage.
- Servicing the bedrooms is the bathroom complete with a shower over bath, vanity and a separate toilet
- Generous lounge leads to the separate dining room
- Front porch and paved alfresco area are the perfect spots for relaxing with a good book and a coffee.