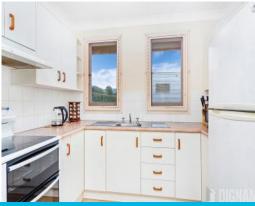

## Features include:

- Three large bedrooms, the master bedroom is equipped with built-in robes for extra storage.
- Sun-filled kitchen which has been updated with quality appliances and ample storage.
- Servicing the bedrooms is the bathroom complete with a shower over bath, vanity and a separate toilet
- Generous lounge leads to the separate dining room
- Front porch and paved alfresco area are the perfect spots for relaxing with a good book and a coffee.