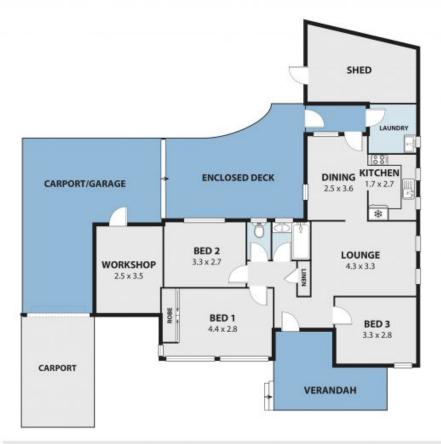

## Features include:

- Three large bedrooms, the master bedroom is equipped with built-in robes for extra storage.
- Sun-filled kitchen which has been updated with quality appliances and ample storage.
- Servicing the bedrooms is the bathroom complete with a shower over bath, vanity and a separate toilet
- Generous lounge leads to the separate dining room
- Front porch and paved alfresco area are the perfect spots for relaxing with a good book and a coffee.

 Price:
 \$665,000

 Council Rates:
 \$444.75 p/q

 Water Rates:
 \$112.50 p/q

Sue English

113 ROTHERY RD, BELLAMBI Internal Space 96m<sup>2</sup>

Flams shown are for processation persposes and are not part of any legal document or title and are subject to errors, minimizent, inacconsists and should not be used as sale and accounts reference. Perstockers given are for personal information cody and do not constitute any representation on the part of the weeder as agreet. We delity will be accepted. ARE METALL