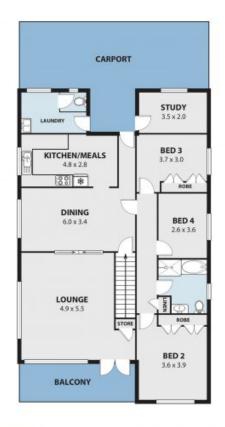

## dignam

26 Gregory Street Coniston, NSW

4

2

## FLEXIBLE FAMILY LIVING ON AN ELEVATED CORNER BLOCK WITH OCEAN VIEWS

Tucked away in a leafy pocket yet only minutes to Wollongong, this immaculately presented family home offers flexible living options.

Occupying an elevated position on the high side of the street, the home boasts expansive ocean views!

Price:

\$841,000

Location

Easily accessible to the highway, the Sydney CBD is approximately a 90-minute drive. Bus and train links service the area, including the Coniston Train Station which is a short walk down the road.

**Adam McMahon** 

**Adam McMahon** 

02 4267 5377

26 GREGORY ST, CONISTON Internal Space 302m<sup>2</sup>

Flam shows are for generalation parpones and are not part of any legal document or title and are subject to ornars, continuous, inscruzions and should not be used as sole and accurate reference. Particulars given are for general information only and do not constitute any representation on the part of the weekle or agreet. He fallatily will be accepted. AEX NETAU