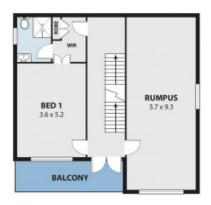

## dignam

26 Gregory Street Coniston, NSW

4

2

## FLEXIBLE FAMILY LIVING ON AN ELEVATED CORNER BLOCK WITH OCEAN VIEWS

Tucked away in a leafy pocket yet only minutes to Wollongong, this immaculately presented family home offers flexible living options.

Occupying an elevated position on the high side of the street, the home boasts expansive ocean views!

Price:

\$841,000

Location

Easily accessible to the highway, the Sydney CBD is approximately a 90-minute drive. Bus and train links service the area, including the Coniston Train Station which is a short walk down the road.

**Adam McMahon** 

**Adam McMahon** 

02 4267 5377

26 GREGORY ST, CONISTON Internal Space 302m<sup>2</sup>

Flam shows are for generalation parpones and are not part of any legal document or title and are subject to ornars, continuous, inscruzions and should not be used as sole and accurate reference. Particulars given are for general information only and do not constitute any representation on the part of the weekle or agreet. He fallatily will be accepted. AEX NETAU