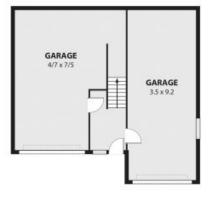

## dignam

26 Gregory Street Coniston, NSW

4

2

## FLEXIBLE FAMILY LIVING ON AN ELEVATED CORNER BLOCK WITH OCEAN VIEWS

Tucked away in a leafy pocket yet only minutes to Wollongong, this immaculately presented family home offers flexible living options.

Occupying an elevated position on the high side of the street, the home boasts expansive ocean views!

Price:

\$841,000

Location

Easily accessible to the highway, the Sydney CBD is approximately a 90-minute drive. Bus and train links service the area, including the Coniston Train Station which is a short walk down the road.

**Adam McMahon** 

**Adam McMahon** 

02 4267 5377

26 GREGORY ST, CONISTON Internal Space 302m<sup>2</sup>

Flam shows are for generalation parpones and are not part of any legal document or title and are subject to ornars, continuous, inscruzions and should not be used as sole and accurate reference. Particulars given are for general information only and do not constitute any representation on the part of the weekle or agreet. He fallatily will be accepted. AEX NETAU