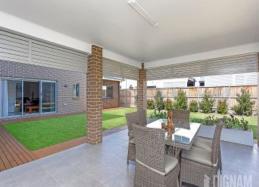

Location

Centred perfectly between the neighbouring townships of Bulli and Thirroul, local amenities are nearby including cafes, shops, restaurants and services.

Property...

Harmoniously combining indoor and outdoor living, the lower level focuses on entertaining, flanked by a wrap-around patio which leads to a covered alfresco area. This is just one of the many patios, balconies and decks positioned throughout the abode which makes it idea