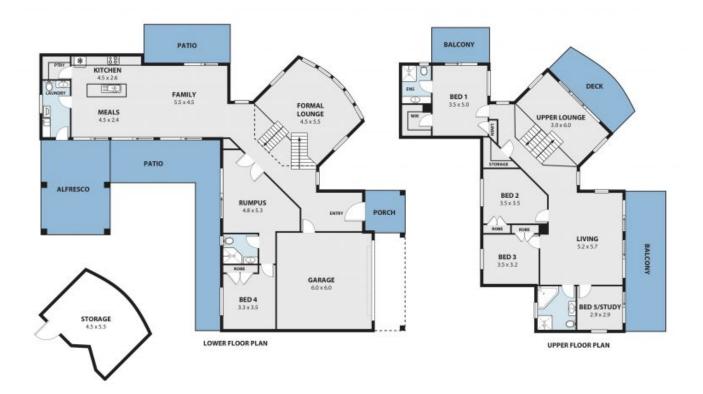

Location

Centred perfectly between the neighbouring townships of Bulli and Thirroul, local amenities are nearby including cafes, shops, restaurants and services.

Property...

Harmoniously combining indoor and outdoor living, the lower level focuses on entertaining, flanked by a wrap-around patio which leads to a covered alfresco area. This is just one of the many patios, balconies and decks positioned throughout the abode which makes it idea

Water Rates: \$250.00 p/q

Council Rates: \$808.10 p/q

**Matt Dignam** 

**Matt Dignam** 

02 4267 5377

34 PANMILLS DR, BULLI Internal Space 348m<sup>2</sup> (sext storage)

Plans shown are for presentation purposes and are not part of any legal discoverent or title and are subject to error, presisters, inaccoration and should not be used as sole and accounts reference. Particular given are for greenal information only and do not constitute any representation on the part of the vendor or agent. No liability will be accepted. APJ RELAU