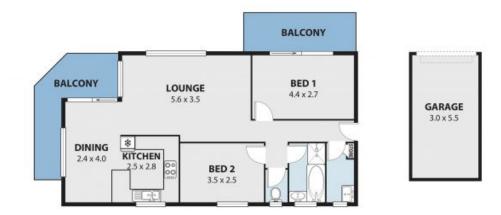

to compromise on the budget!

| L | .00 | a | tic | n |
|---|-----|---|-----|---|

Nestled in the perfect position, this well-presented unit resides in an enviable locale in the heart of Thirroul. Only 200m (approx) to the pristine shores of Thirroul Beach, here you'll find fantastic surfing conditions, an ocean pool and the Thirroul Surf Life Saving Club.

For those keen to explore the local parks and reserves, the Illawarra Cycleway is also accessible from your front door.

Serviced by bus links and a 5-minute walk to Thirroul Train Station, the home is only a 90

| Price:         | \$730,000    |  |
|----------------|--------------|--|
| Council Rates: | \$419.00 p/q |  |
| Water Rates:   | \$175.00 p/q |  |
| Strata Rates:  | \$731.00 p/q |  |

Adam McMahon

Adam McMahon 02 4267 5377





2/29 THE ESPLANADE, THIRROUL Internal Space 95m<sup>2</sup> (incl. gospe)