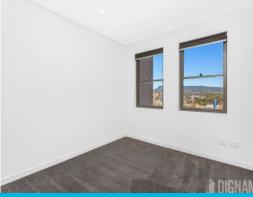

Features include:

- Light and breezy open layout with reverse cycle air conditioning
- Modern kitchen with stainless steel appliances including Smeg gas cooktop and dishwasher
- Two bedrooms with floor to ceiling built-in robes
- Modern bathroom and ensuite to main bedroom
- North facing with water and escarpment views
- Internal laundry includes dryer
- Security basement parking and intercom
- A short walk to the Wollongong CBD, restaurants and cafe's