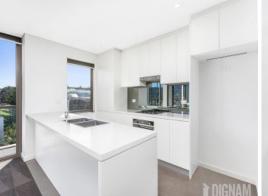

Features include:

- Light and breezy open layout with reverse cycle air conditioning
- Modern kitchen with stainless steel appliances including Smeg gas cooktop and dishwasher
- Two bedrooms with floor to ceiling built-in robes
- Modern bathroom and ensuite to main bedroom
- North facing with water and escarpment views
- Internal laundry includes dryer
- Security basement parking and intercom
- A short walk to the Wollongong CBD, restaurants and cafe's