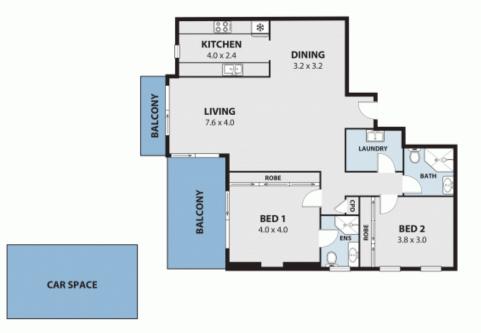

## PERFECT LIFESTYLE APARTMENT

This spacious two bedroom apartment is perfectly appointed for absolute comfort and convenience. It's practical floor plan delivers great separation of spaces, modern appointments and dual balconies. Ideally located within a 5 minute walk from restaurants, cafe's and Wollongong's retail precinct.

Features include:

- Light and breezy open layout with reverse cycle air conditioning
- Modern kitchen with stainless steel appliances including Smeg gas cooktop and dishwasher
- Two bedrooms with floor to ceiling built-in robes
- Modern bathroom and ensuite to main bedroom
- North facing with water and escarpment views
- Internal laundry includes dryer
- Security basement parking and intercom
- A short walk to the Wollongong CBD, restaurants and cafe's