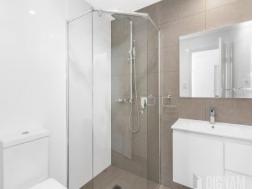

Features include:

- Light and breezy open layout with reverse cycle air conditioning
- Modern kitchen with stainless steel appliances including Smeg gas cooktop and dishwasher
- Two bedrooms with floor to ceiling built-in robes
- Modern bathroom and ensuite to main bedroom
- North facing with water and escarpment views
- Internal laundry includes dryer
- Security basement parking and intercom
- A short walk to the Wollongong CBD, restaurants and cafe's