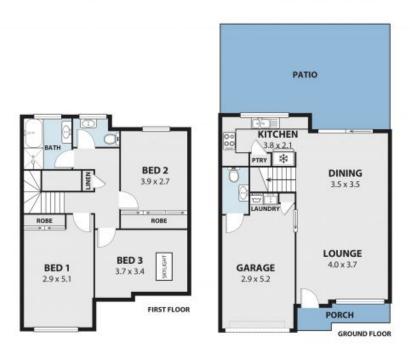

 Water Rates:
 \$315.00 p/q

 Strata Rates:
 \$870.00 p/q

**Matt Dignam** 

**Matt Dignam** 

02 4267 5377

6/434-438 PRINCES HWY WOONONA Internal Space 120m<sup>2</sup>

Flores shows are for persectation persposes and are not part of any legal document or title and are subject to errors, orlaxions, inscreasors, and should not be seed as sole and accurate reference. Particulars given are fire general information only and do not unstitute any representation on the part of the window as agreet. No fability will be accepted. ARZ METAU