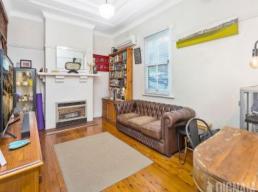

Property...

Exuding heart and warmth at every turn, this weatherboard home boasts a plethora of traditional elements adding to its charm, showcasing soaring high ceilings with ornate details and rustic timber flooring. An original brick fireplace with mantle rests in the spacious lounge room and houses an electric heater. Striking timber archways lead to the country-st