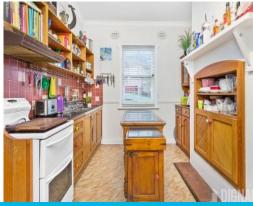

Property...

Exuding heart and warmth at every turn, this weatherboard home boasts a plethora of traditional elements adding to its charm, showcasing soaring high ceilings with ornate details and rustic timber flooring. An original brick fireplace with mantle rests in the spacious lounge room and houses an electric heater. Striking timber archways lead to the country-st