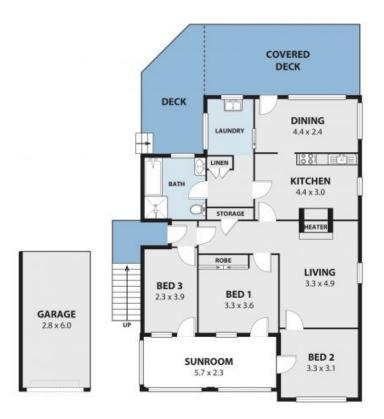

e boxes, this traditional residence enjoys an ultra-convenient location, footsteps to shops, cafes, parks and schools.

 Price:
 \$600,000

 Council Rates:
 \$450.00 p/q

 Water Rates:
 \$200.00 p/q

Location

Easily accessible to the highway, the home is only a 10-minute drive to Wollongong CBD and a 90-minute drive to Sydney, making light work of the morning commute....

Property...

Exuding heart and warmth at every turn, this weatherboard home boasts a plethora of traditional elements adding to its charm, showcasing soaring high ceilings with ornate details and rustic timber flooring. An original brick fireplace with mantle rests in the spacious lounge room and houses an electric heater. Striking timber archways lead to the country-st

**Matt Dignam** 

**Matt Dignam** 

02 4267 5377





70 FIGTREE CRES, FIGTREE Internal Space 115m<sup>2</sup>



AR2