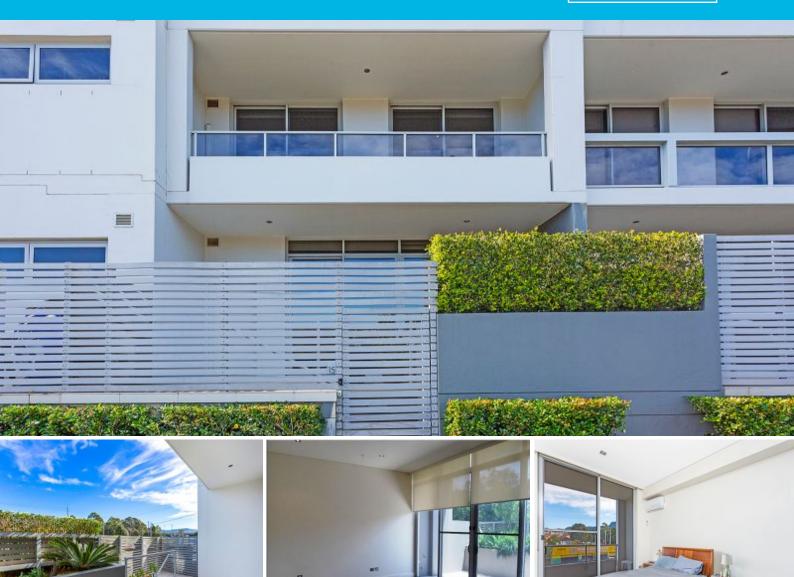

## PERFECT BLEND OF URBAN AND COASTAL LIVING

Nestled on the fringe of the Wollongong CBD, this spacious dual-level terrace offers the perfect blend of urban and coastal living. Accessible from the Belmore Street side, this immaculately presented apartment enjoys a prime locale walking distance to Crown Street Mall where you'll find a thriving dining and restaurant scene, shops, supermarkets, cinemas and services.

## Features include:

- Upon entering inside, 2 levels of living are revealed showcasing modern interiors completed in a neutral coastal palette.
- -Well-appointed kitchen is brimming with quality inclusions equipped with stone benchtops, glass splashbacks and Miele appliances.
- -Second toilet/powder room for yourself or guests.
- Both bedrooms include built-in robes and direct access to the full-width balcony wake up to elevated views sp