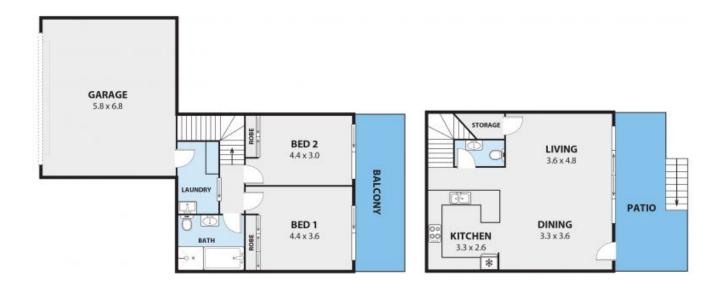

## Features include:

- Upon entering inside, 2 levels of living are revealed showcasing modern interiors completed in a neutral coastal palette.
- -Well-appointed kitchen is brimming with quality inclusions equipped with stone benchtops, glass splashbacks and Miele appliances.
- -Second toilet/powder room for yourself or guests.
- Both bedrooms include built-in robes and direct access to the full-width balcony wake up to elevated views sp