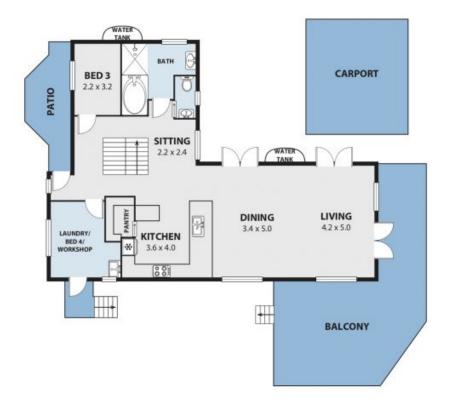

**Price:** \$1,150,000 **Council Rates:** \$598.29 p/q

**Matt Dignam** 

**Matt Dignam** 

02 4267 5377

7 DAM RD, WOMBARRA

Plans shoen are for presentation purposes and are not part of any legal document or title and are subject to errors, crisisions, inaccuracies and should not be used as sale and accurate reference. Purificulate given are for general information only and do not constitute any representation on the part of the ventor or agent. No liability will be accepted. APZ LET.AU