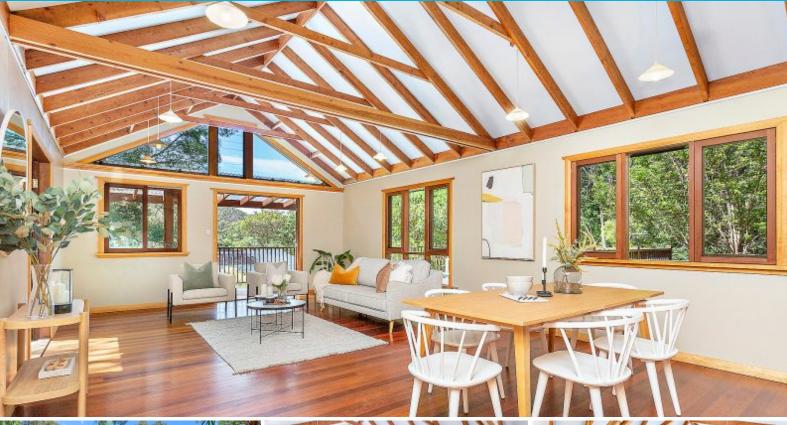

## SECLUDED ESCARPMENT PARADISE ON A MASSIVE BLOCK

Discerning buyers seeking privacy and absolute tranquillity will appreciate this unique find, nestled on the fringe of the escarpment. Living amongst the trees on a huge 3,429m2 block, pure paradise awaits!

Only an hour to Sydney and 20-minutes to Wollongong by car, the Wombarra Train Station is a 5-minute stroll down the road.

Property

Framed by mature trees and established gardens, this home has been masterfully constructed