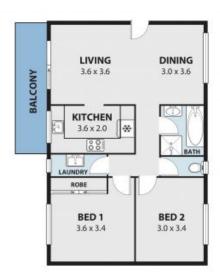

## ULTIMATE COASTAL PAD? APPROX. 200M TO THE BEACH!

Lying a mere 200m (approx) from the sand, everything you love about Thirroul Beach is yours to explore, just moments away.

Showcasing stylish interiors and a spacious layout, this is the ultimate beachside pad appealing to first home buyers, investors and holidaymakers.

## Location

This location has it all, just a short stroll to Thirroul Beach, home to excellent surfing conditions, an Olympic size pool, the iconic Thirroul Surf Life Saving Club and a plethora of beautiful parks and reserves.