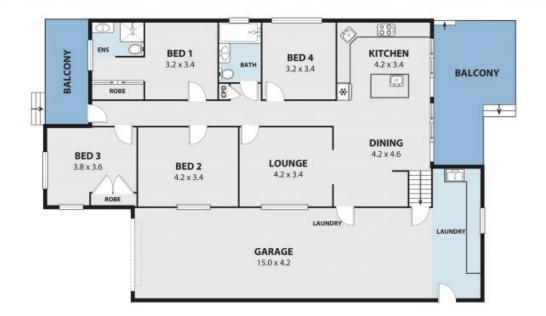

...

Property...

Adam McMahon

**Adam McMahon** 

02 4267 5377

18 GWYTHER AVE, BULLI Internal Space 192m<sup>2</sup>

Flass shown are for presentation purposes and are not part of any legal document or title and are saligned to enters, ministrates, inscouracies and should not be used as sole and accusate seference. Particulars given are for general information only and do not constitute any representation on the part of the wonder or agent. His fability will be accepted. ARE ARE ARE