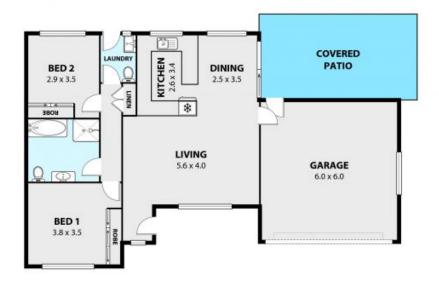

Features include:

- Combined lounge/dining area
- Quality kitchen including dishwasher and meals area
- Ducted air conditioning and led lighting
- Spotless bathroom with separate bath
- Undercover entertaining area which adjoins the living room
- Double lock up garage and additional shed
- Internal laundry with second toilet