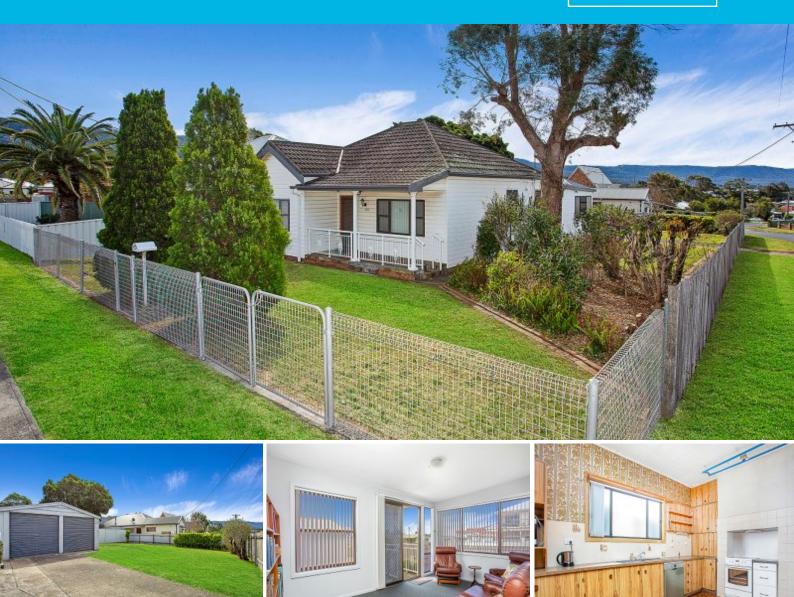

## SINGLE LEVEL HOME

This three bedroom family home, has ample space for the family and even more in the outside yard. The convenient location is walking distance to a vast array of amenities such as caf?s, shops and services. A family-friendly suburb and is nearby to a plethora of parks, reserves and playing fields.

TRIAN

Features include:

- -Three bedrooms, master with ensuite
- Huge kitchen with an abundance of cupboard space
- Spacious lounge room
- Rear sunroom
- Functional bathroom
- Double garage
- Large level yard
- Only a 15 min drive to Wollongong CBD, 10 min walk to local beaches & approx
- 1.5hr drive from central Sydney