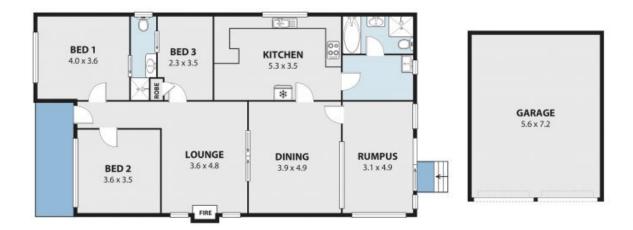

TRIAN

Features include:

- -Three bedrooms, master with ensuite
- Huge kitchen with an abundance of cupboard space
- Spacious lounge room
- Rear sunroom
- Functional bathroom
- Double garage
- Large level yard
- Only a 15 min drive to Wollongong CBD, 10 min walk to local beaches & approx
- 1.5hr drive from central Sydney

 Price:
 \$485 pw

 Available Date:
 2019-11-13

3

2

2

Sue English

194 ROTHERY RD, BELLAMBI

Plans shown are for presentation purposes and are not part of any legal document or title and are subject to rense, emotions, harcoracies and should not be used as sole and acusate ordeness. Particulars given are for general information only and do not constitute any representation on the part of the worder or agent. Na bability will be accepted. ARX BETAU