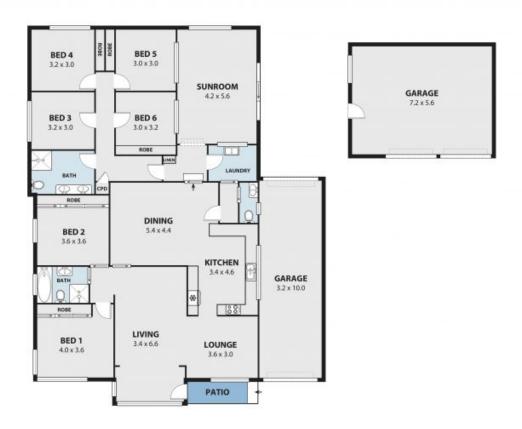

### Property

Manicured gardens, a lush green lawn and a sun-drenched north-facing patio enhance the welcoming feel of this brick and tile home. There is more than meets the eye to this abode, whereupon stepping inside, vast living areas including an open plan lounge and living room,

Council Rates: \$668.27 p/q

**Matt Dignam** 

**Matt Dignam** 

02 4267 5377

5 CORINDA RD, WOONONA Internal Space 290m<sup>2</sup>

Plans shown are for presentation purposes and and not part of any legal decurrent or tife and are subject to error, contistion, macroscoics and should not be used as ode and accusate informore. Particular given are for general information only and do not constitute any expresentation on the part of the vendor or agent. No liability will be accepted. AR2 RETAU