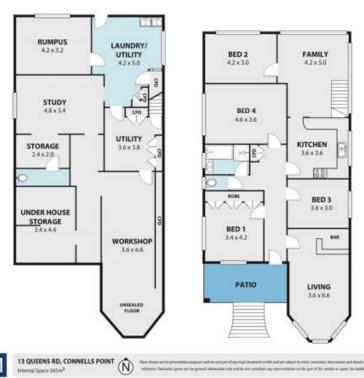

## dignam

13 Queens Road Connells Point, NSW

## RIVERSIDE LIFESTYLE IN BLUE RIBBON ADDRESS

Perched along a row of luxury residences, this beloved family home is brought to market for the first time in 60 years.

This original 1950s home offers the astute buyer or investor a chance to purchase into a blue ribbon address.

Occupying a massive 916.9m2 (approx.) allotment with direct access to Georges River, the opportunities are endless to renovate or rebuild to make the most of this enviable riverside lifestyle.

Price:

Contact Agent