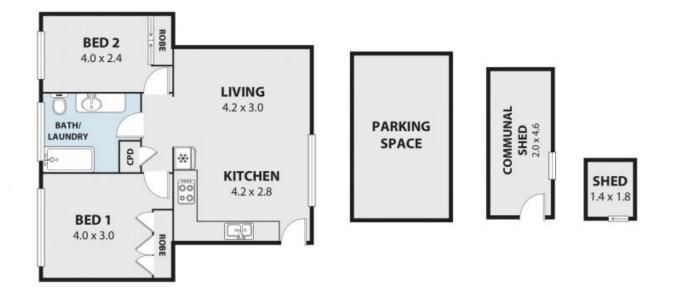

Features include:

- Two well sized bedrooms both include built-in robes
- Combined stylish bathroom and laundry featuring bathtub
- Sleek and sophisticated kitchen boasts quality stainless steel appliances including fridge
- Shared green space amongst the trees for residents to relax and unwind in

- Private storage shed and a communal shed as well as a designated onsite car parking space.

 Price:
 \$390 pw

 Available Date:
 2022-01-15

Dignam Real Estate

**Property Management** 

3/44 THALASSA AVE, THIRROUL Internal Space 62m<sup>2</sup> lexcl, communal shed?