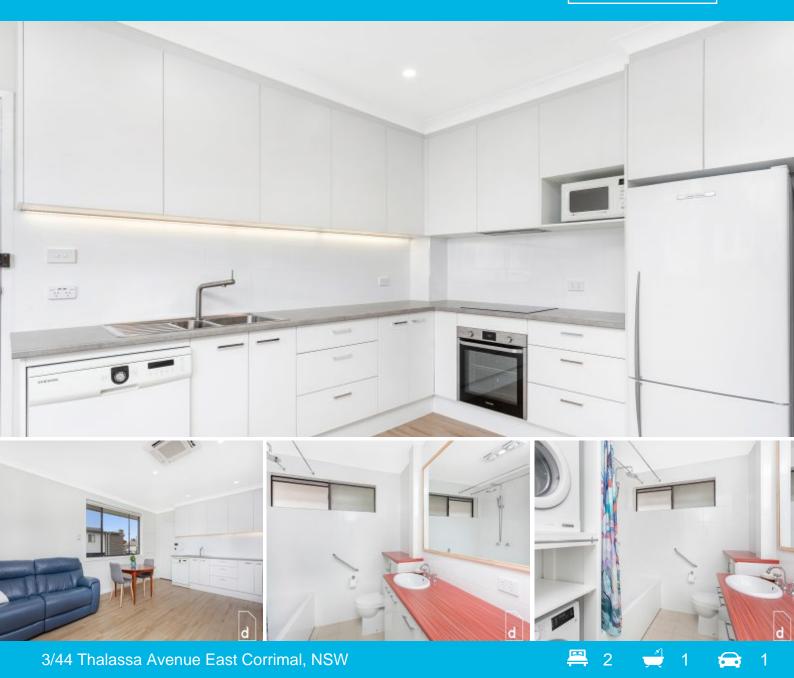

## IMPECCABLE TWO BEDROOM UNIT

Positioned in a popular East Corrimal location and situated on the second floor this unit boasts a vibrant neutral palette complete with light and airy coastal interiors. An open plan layout creates a sense of space in the combined living and kitchen areas. Catering to lifestyle and convenience whilst embracing the comfort and locality to Corrimal Beach, transport, schools and cafes.

Features include:

- Two well sized bedrooms both include built-in robes
- Combined stylish bathroom and laundry featuring bathtub
- Sleek and sophisticated kitchen boasts quality stainless steel appliances including fridge
- Shared green space amongst the trees for residents to relax and unwind in

- Private storage shed and a communal shed as well as a designated onsite car parking space.

 Price:
 \$390 pw

 Available Date:
 2022-01-15

Dignam Real Estate

**Property Management** 

3/44 THALASSA AVE, THIRROUL Internal Space 62m<sup>2</sup> lexcl, communal shed?