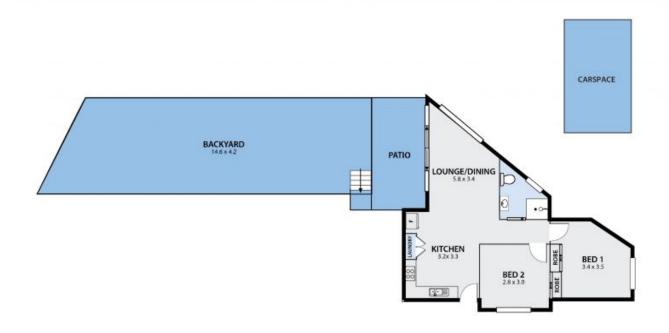

**Matt Dignam** 

**Matt Dignam** 

02 4267 5377

8/16-20 JONES PL, CORRIMAL Internal Space 55m<sup>2</sup> approx

Flans shown are for proceduation purposes and are not part of any legal document or 16th and are subject to errors, not before, inscrussives and should not be used as sole and accurate reference. Particulars given are for general information only and do not constitute any representation on the part of the wender or operat. By liability will be accepted. ARE ARE ARE