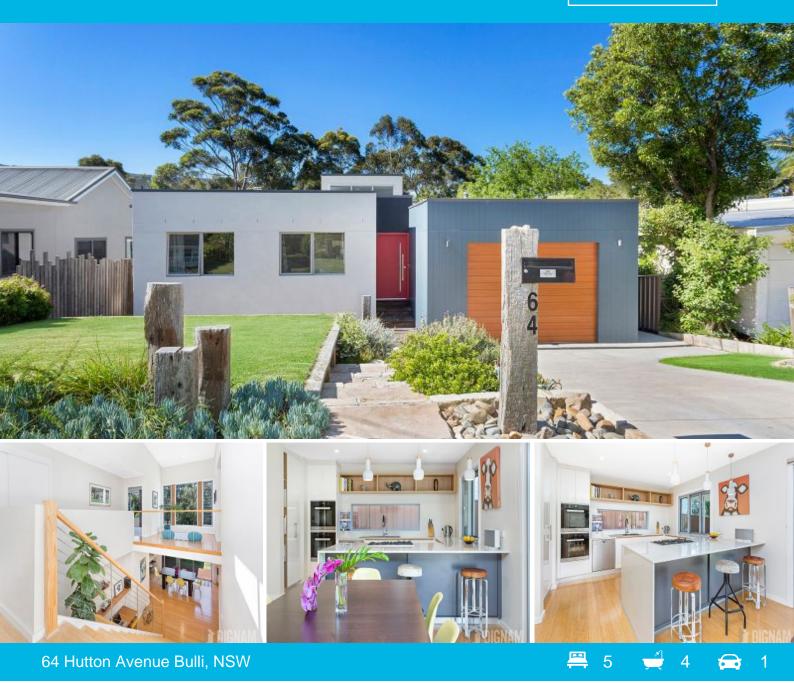

## EAST BULLI OASIS

Set in a prestigious East Bulli cul-de-sac, this contemporary masterpiece is the epitome of family coastal living.

An entertainer's oasis highlighted by the sparkling above ground pool and a resort-style deck, the tree-lined aspect of the bordering reserve further enhances the relaxed, tranquil atmosphere of the home.

## Location

Surrounded by other high-quality homes in a sought after Bulli enclave, the home resides in a family-friendly neighbourhood walking distance to Saint Joseph's Catholic School, Waniora Public School and Bulli High School.