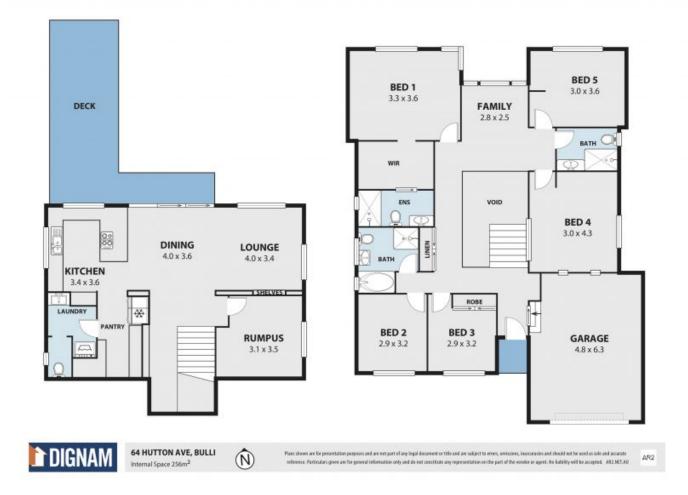

## EAST BULLI OASIS

Set in a prestigious East Bulli cul-de-sac, this contemporary masterpiece is the epitome of family coastal living.

An entertainer's oasis highlighted by the sparkling above ground pool and a resort-style deck, the tree-lined aspect of the bordering reserve further enhances the relaxed, tranquil atmosphere of the home.