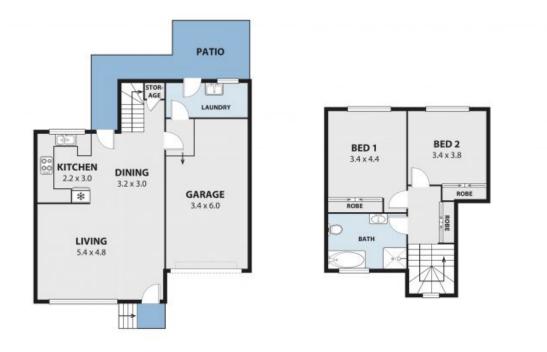

## Property

Appreciating only one adjoining neighbour and set in a small and quiet complex, your priva

| Price:         | \$650,000    |
|----------------|--------------|
| Council Rates: | \$369.00 p/q |
| Water Rates:   | \$215.00 p/q |
| Strata Rates:  | \$915.00 p/q |