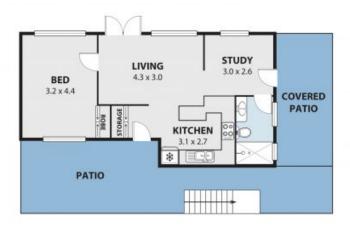

**Adam McMahon** 

36 GEORGES AVE, BULLI Internal Space 56m<sup>2</sup>

Plans shown are full presentation purposes and are not part of any legal document or little and are subject to enters, emissions, inaccusates and should not be used as sale and accurate reference. Particulars given are for general information with and do not constitute any representation on the part of the wedner or opent. No faithility will be accepted. ARZAET.NJ