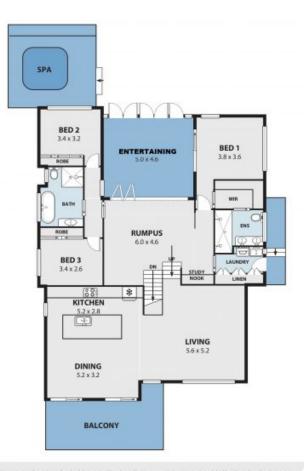

You will feel like the King and Queen of your own castle when you explore the elegant benchmark in luxury that this home has to offer.

Bathed in light, and newly renovated in uber-cool coastal chic style, this home offers four large bedrooms and multiple living spaces and provides year-round fun for the largest of families.