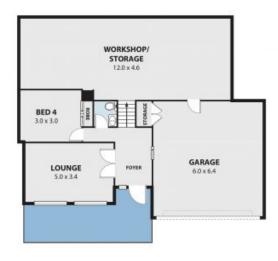

LOCATION

**Price:** \$1,270,000

Adam McMahon Adam McMahon

02 4267 5377

Internal Space 315m<sup>2</sup>

6 PEPPERMINT CIR, WOONONA

These shown are for presentation purposes and are not part of any legal discussest or title and are subject to error, consistent, inaccisosies and should not be used as safe and acquister reference. Particulars given are for greened information only and do not constitute any representation on the part of the vendor or agent. No liability will be accepted. APZ.NET.RU