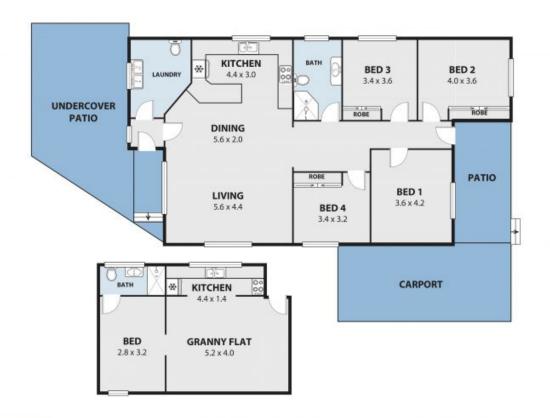

## **PROPERTY**

A charming front porch and a lush green lawn welcome you to this well-presented home, sprawled across a practical

**Adam McMahon** 

**Adam McMahon** 

02 4267 5377

125 TOWRADGI RD, TOWRADGI Internal Space 173m<sup>2</sup>

Plans shown are for presentation purposes and are not part of any legal document or title and are subject to errors, or resistens, inaccurates and should not be used as sole and accurate reference. Pursiculars given are for general information only and do not cuestifule any representation on the part of the vendor or agent, the lability will be accepted. ARE METAIL