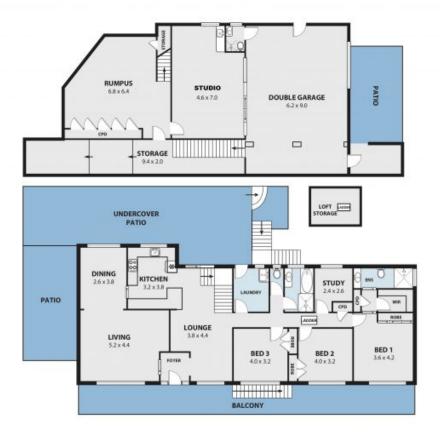

## LOCATION

This property is located in a quiet street filled with other quality family homes.

PROPERTY ...

**Adam McMahon** 

**Adam McMahon** 

02 4267 5377

24 HALLEY CRS, WOONONA Internal Space 323m²

Flam shown are be provedution purpose and are not part of any legal document or title and are subject to enter, unbodens, inaccoracies and should not be used as sole and accorate reference. Particulars given are for general information only and do not constitute any representation on the part of the wendor or agree. He habitity will be accepted. AEZ MITAU