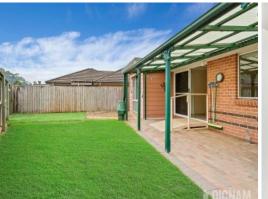

#### Features include:

- Three bedrooms with built-in-robes
- Open plan lounge dining with split system air conditioning
- Additional utility space ideal for study, play area or man cave
- Well appointed kitchen looking over yard which includes dishwasher
- Spacious bathroom with separate toilet
- Internal laundry with separate access to courtyard
- Single garage with remote control access and available shelving
- Access to common pool and tennis courts