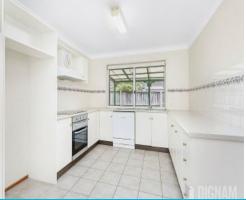

#### Features include:

- Three bedrooms with built-in-robes
- Open plan lounge dining with split system air conditioning
- Additional utility space ideal for study, play area or man cave
- Well appointed kitchen looking over yard which includes dishwasher
- Spacious bathroom with separate toilet
- Internal laundry with separate access to courtyard
- Single garage with remote control access and available shelving
- Access to common pool and tennis courts