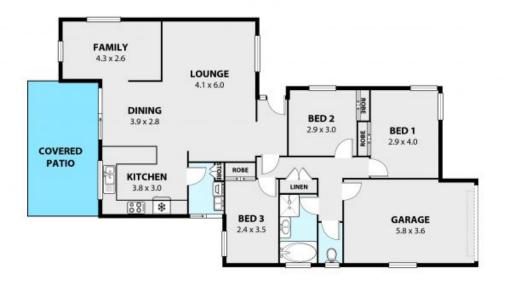

#### Features include:

- Three bedrooms with built-in-robes
- Open plan lounge dining with split system air conditioning
- Additional utility space ideal for study, play area or man cave
- Well appointed kitchen looking over yard which includes dishwasher
- Spacious bathroom with separate toilet
- Internal laundry with separate access to courtyard
- Single garage with remote control access and available shelving
- Access to common pool and tennis courts

**Price:** \$580 pw **Available Date:** 2020-01-16

Sue English

27 AGAPANTHA TCE, WOONONA (1) Internal Space 130m²

Plans shown are the personalision purposes and are not part of any legal document or title and are walpet to errors, orbitation, inaccessors and should not be used as sole and accusate reference. Particulars given are for greenal information only and do not conclinate any representation on the part of the weador or agent. No liability will be accepted. ARE NICLAU