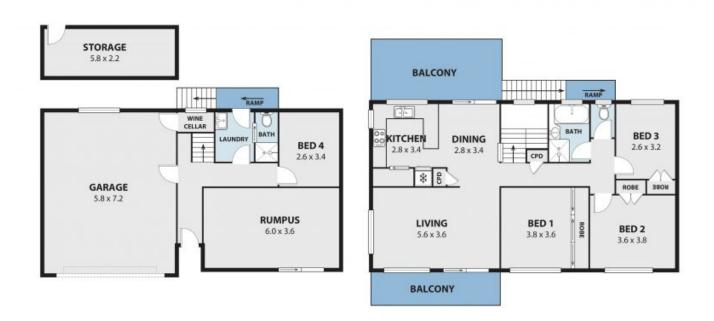

 Council Rates:
 \$607.64 p/q

 Water Rates:
 \$141.63 p/q

**Matt Dignam** 

**Matt Dignam** 

02 4267 5377

36 ROBINSVILLE CRES, THIRROUL (V)

Plans shows are for presentation purposes and are net part of any legal document or title and are subject to entire, uninsisted, inaccracies and should not be used as safe and accordence. Particular given are for general information only and do not constitute any representation on the part of the vendor or agent. No liability will be accepted. ARE NETAU.