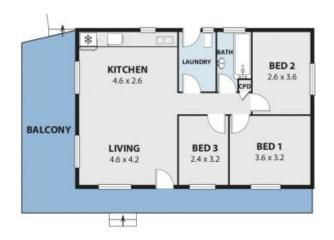

**Adam McMahon** 

**Adam McMahon** 

02 4267 5377

150 SCOBIE CRES, BELLAMBI Internal Space 180m<sup>2</sup>

Flats show are for preventation purpose and are not part of any legal discurrent as title and are subject to more, noticeins, travelages and should not be used as sale and according reference. Particular, given are for greenal information only and do not constitute any representation on the part of the vendor or agent. So foldsity will be accepted. AZ NETAL