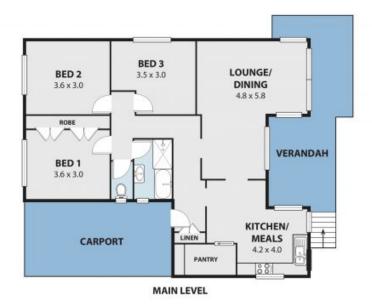

**Adam McMahon** 

**Adam McMahon** 

02 4267 5377

7 GREGORY ST, CONISTON Internal Space 153m<sup>2</sup>

Plans shown are fine presentation purposes and are not part of any logal document or title and are subject to error, orisistent, manuscrist and should not be used as sale and accurate reference. Particular gives are fire grownal information only and do not constitute any experimentation on the part of the weeder or agent. No liability will be accepted. ARCASELAU