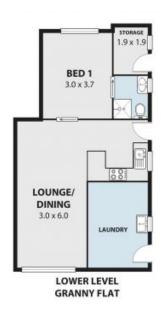

**Adam McMahon** 

**Adam McMahon** 

02 4267 5377

7 GREGORY ST, CONISTON Internal Space 153m<sup>2</sup>

Plans shown are fine presentation purposes and are not part of any logal document or title and are subject to error, orisistent, manuscrist and should not be used as sale and accurate reference. Particular gives are fire grownal information only and do not constitute any experimentation on the part of the weeder or agent. No liability will be accepted. ARCASELAU