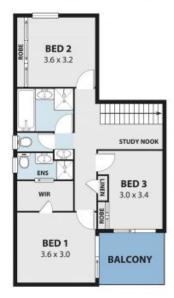

## Adam McMahon

1/16 SMITH ST, FAIRY MEADOW Internal Space 133m<sup>2</sup>

Plans shows are for presentation pargoos and are not part of any legal document or 186 and an salijest is errors, embrism, harconneises and should not be used as sole and accounts orference. Platitudies given are for general information creby and do not constitude any representation on the part of the vendor or agent. No labelity will be accepted. Alt2 ARTAD