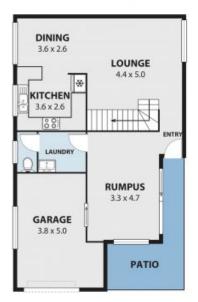

## Adam McMahon

1/16 SMITH ST, FAIRY MEADOW Internal Space 133m<sup>2</sup>

Plans shows are for presentation pargoos and are not part of any legal document or 186 and an salijest is errors, embrism, harconneises and should not be used as sole and accounts orference. Platitudies given are for general information creby and do not constitude any representation on the part of the vendor or agent. No labelity will be accepted. Alt2 ARTAD