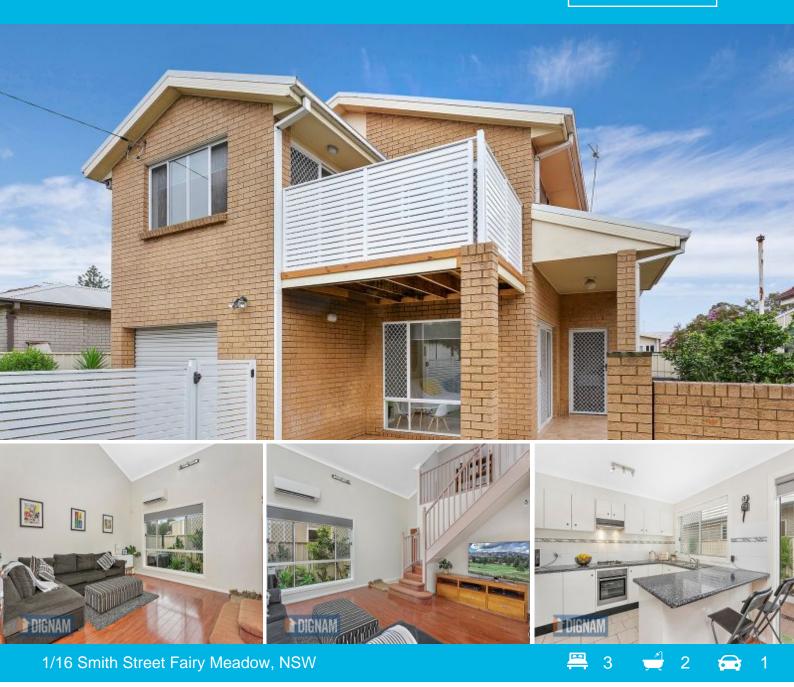

## SIMPLE AND SOPHISTICATED

Space and style are in abundance in this family-sized townhouse in Fairy Meadow. Enjoy low maintenance living with all the space and comfort of living in a house in this double story townhouse.

Featuring a modern and neat facade, this townhouse is situated in a private setting and includes a lock up garage and a neat and tidy outdoor entertaining space.

## Location

Located in the friendly and thriving suburb of Fairy Meadow, this property is within walking distance of the main shopping centre which includes all the major supermarkets; Coles, Aldi, Woolworths and the fantastic Leisure Coast Fruit and Deli Market.