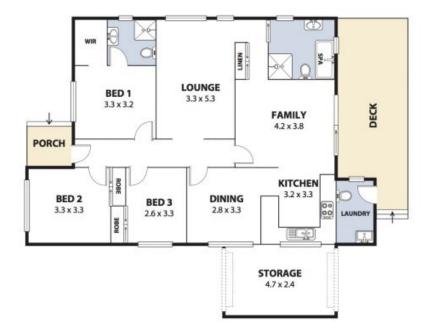

## **Family Living**

This cottage style home is situated on approx. 575 m2 of land and has plenty to offer. It is located in a quiet, child friendly street and incorporates all the features that would suit a family including 3 generously sized bedrooms, 2 bathrooms (with ensuite to main bedroom), large separate living and the added bonus of the local parklands adjoining the backyard.

The flow-through design of the home is also ideal for entertaining, with a large north facing alfresco deck area overlooking the stunning in-ground pool. Ready to move in and enjoy south coast living.