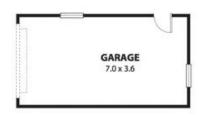

## **Family Living**

This cottage style home is situated on approx. 575 m2 of land and has plenty to offer. It is located in a quiet, child friendly street and incorporates all the features that would suit a family including 3 generously sized bedrooms, 2 bathrooms (with ensuite to main bedroom), large separate living and the added bonus of the local parklands adjoining the backyard.