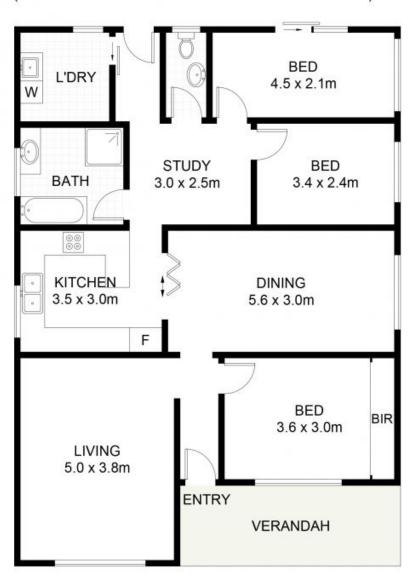

## dignam









8 Corinda Road Woonona, NSW

<u>=</u>





## FOOTSTEPS TO WOONONA BEACH

This character-filled property is situated on a great sized block and enjoys a dream location, mere moments from the beach in a private pocket of East Woonona.

Price:

\$1,280,000

## **LOCATION**

Live the beachside dream. A popular suburb with families, Woonona is a suburb that has it all - a prized location on the coastline, a budget friendly price tag and a community spirit that will make you feel at home as soon as you move in.

Surrounded by family homes, this property is located approximately 150m from the sands of Woonona Beach where you can surf and swim all year round.

**Adam McMahon** 

**Adam McMahon** 

02 4267 5377

PROPERTY



(NOT SHOWN IN ACTUAL LOCATION / ORIENTATION)





## 8 Corinda Avenue, Woonona