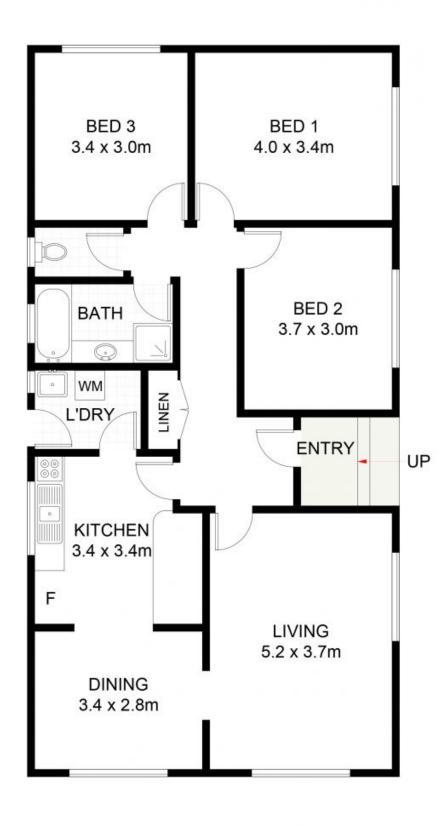

## SHED 2.5 x 2.5m (NOT SHOWN IN ACTUAL LOCATION / ORIENTATION)

25 Carr Street, Towradgi

Scale in metres. Indicative only. Dimensions are approximate. All information contained herein is gathered from sources we believe to be reliable. However, we cannot guarantee its accuracy and interested persons should rely on their own enquiries.