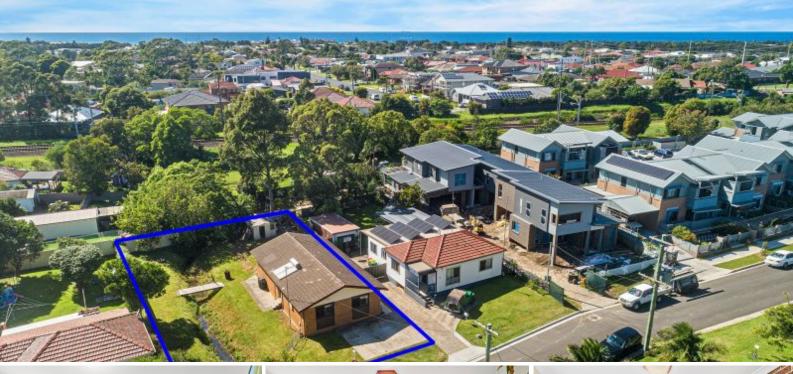

## LOCATION

Located in a family-friendly street the potential of this home is clear as you meander the streets and see what the neighbours have achieved.

Tagged as a suburb on the rise, this property is within walking distance of the Towradgi train station, the popular Sketch coffee shop, and art gallery and is moments from the Towradgi Park Bowls and Recreation Club and the awesome Towradgi beach.

## SHED 2.5 x 2.5m (NOT SHOWN IN ACTUAL LOCATION / ORIENTATION)

25 Carr Street, Towradgi

Scale in metres. Indicative only. Dimensions are approximate. All information contained herein is gathered from sources we believe to be reliable. However, we cannot guarantee its accuracy and interested persons should rely on their own enquiries.